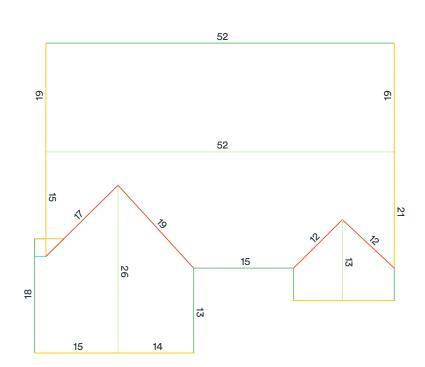

## Length measurement report

334 Longman Road, Eaton, OH 45320

Eaves: 130ft 11in

Ridges: 101ft 5in

Step flashing: Oft Oin

Unspecified: 6ft 0in

Valleys: 57ft 2in

Rakes: 145ft 9in

Transitions: Oft Oin

Hips: Oft Oin

Wall flashing: 3ft 9in

Parapet wall: Oft Oin

Measurements in diagram are rounded up for display. Some edge lengths may be hidden from diagram to avoid overcrowding.