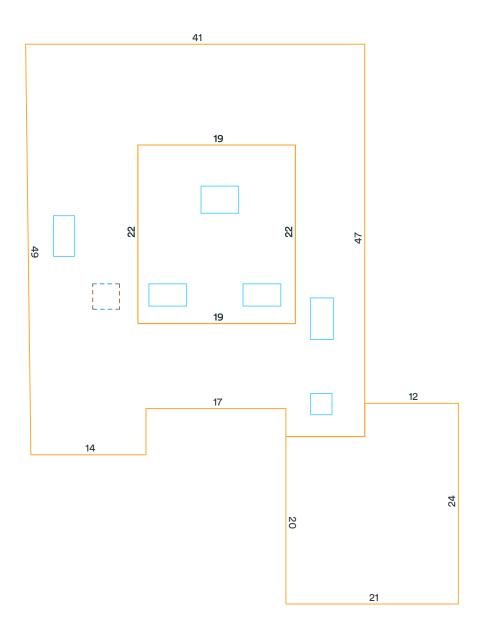

# Length measurement report

2235 Calle Cacique, Santa Fe, NM 87505

Eaves: Oft Oin

Ridges: Oft Oin

Step flashing: 6ft 1in

Unspecified: 84ft 2in

Valleys: Oft Oin

Rakes: Oft Oin

Transitions: Oft Oin

Hips: Oft Oin

••• Wall flashing: 6ft 5in

Parapet wall: 433ft 8in

Measurements in diagram are rounded up for display. Some edge lengths may be hidden from diagram to avoid overcrowding.

## Measurements

Total roof area 2244 sqft

Total pitched area 0 sqft

Total flat area 2244 sqft

Total roof facets 4 facets

Predominant pitch 1/12

Total eaves Oft Oin

Total valleys Oft Oin

Total hips Oft Oin

Total ridges Oft Oin

Total rakes Oft Oin

Total wall flashing 6ft 5in

Total step flashing 6ft 1in

Total transitions Oft Oin

Total parapet wall 433ft 8in

Total unspecified 84ft 2in